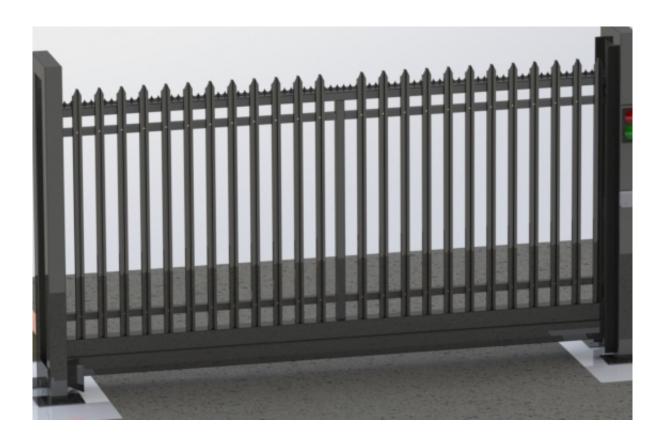

## **Tracked Sliding Gates**

Eagle Automation have been designing, manufacturing and installing high quality fully automated and electric commercial sliding gates throughout the United Kingdom since 1987. Their choice of bespoke designs can be built to your own specification or you can choose from one of the many designs of which can be altered/adapted if you choose to suit your individual requirements.

## **Key Features**

- Clear opening of up to 10.0m
- Heights up 3.6m
- Very secure with opening and closing speed of 150mm/second
- High speed unit available at 300mm/second
- Galvanised & powder coated.
- Smooth and quiet operation
- Low maintenance with few moving parts
- Available with any mesh infill, or cladding.