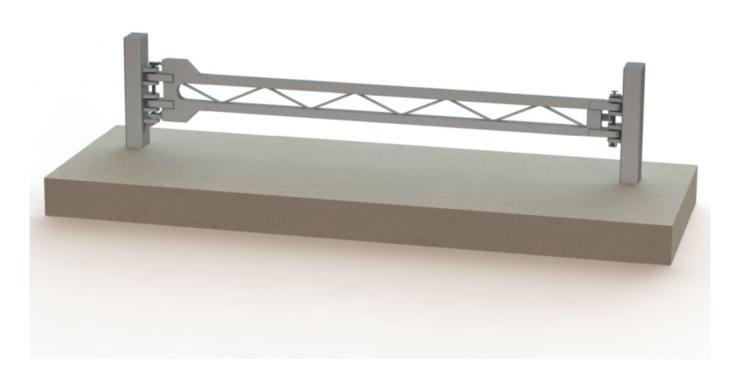

## **Product Summary**

The Eagle Lockdown gate is the latest addition to the Eagle portfolio of crash tested products. Fully removable posts mean it can be permanently or temporarily deployed. If required, just the closing post or indeed the hanging post could be removed.

The Lockdown gate is specifically designed as a manual gate for openings up to 8m. The gate can be constructed in sections, allowing the system to be easily shipped and built on site. Our in house design team with CAD technology can develop a system bespoke to your requirements.

## **Special Features and Benefits**

Eagle Fibre technology Very low penetration Shallow foundation Tested at 8m clear opening Robust and rigid